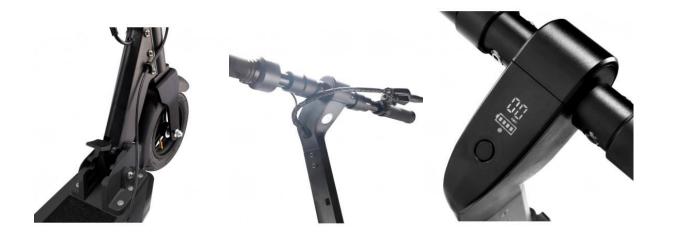

### The stylish LCD Display

- Built-in LCD display
- Shows current speed + current battery status
- Choice of 3 different driving modes (ECO/STANDARD/SPORT)
  - Shows distance driven

### **Adjustable Height**

- Adjust height in 2 simple steps
  - Supports your back
- Drive in the most convenient position