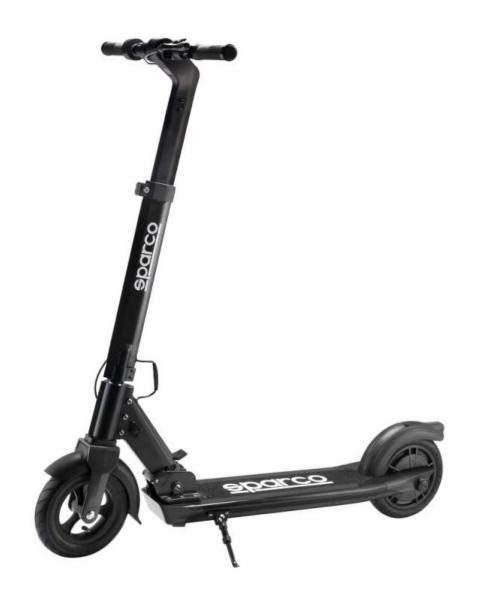

# **SPARCO SCOOTER**

The Sparco eMobility Scooter Range is your best way to travel around town. Reaching max speeds of 25 km/hr, you can travel up to a maximum of 25 km off a single charge. Expect to get there faster and safer with 8.5 inch Wheels, Rear Brake Pads, Shock Absorbers and an LCD display to show stats on your journey (speed, distance travelled and battery levels). The carefully engineered folding system also allows an optimal and easy storage, making this the best Eco-friendly journey possible.