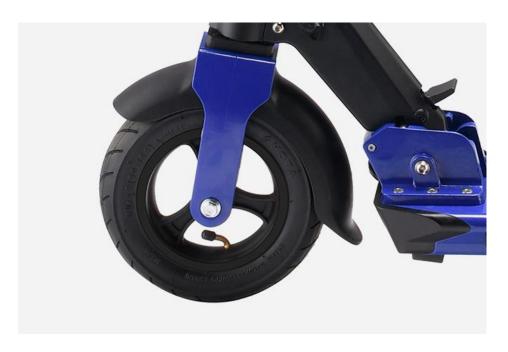

#### **Comfortable Tires**

- Solid shock-absorbing & air-filled tires for greater riding comfort
  - Prevents damage to motor
  - Perfect combination for varying terrains