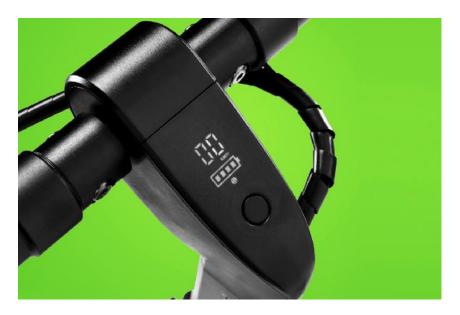

### The stylish LCD Display

- Built-in LCD display
- Shows current speed + current battery status
- Choice of 3 different driving modes (ECO/STANDARD/SPORT)
  - Shows distance driven