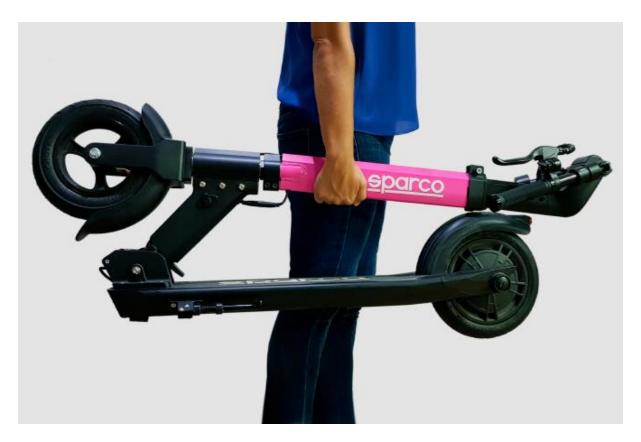

## **Our unique Folding System**

- Super fast folding system (takes only 1-2 seconds)
  - Only 2 easy steps
  - Super fast unfolding system (2-3 seconds)

# **SPARCO SCOOTER**

The Sparco eMobility Scooter Range is your best way to travel around town. Reaching max speeds of 25 km/hr, you can travel up to a maximum of 25 km off a single charge. Expect to get there faster and safer with 8.5 inch Wheels, Rear Brake Pads, Shock Absorbers and an LCD display to show stats on your journey (speed, distance travelled and battery levels). The carefully engineered folding system also allows an optimal and easy storage, making this the best Eco-friendly journey possible.