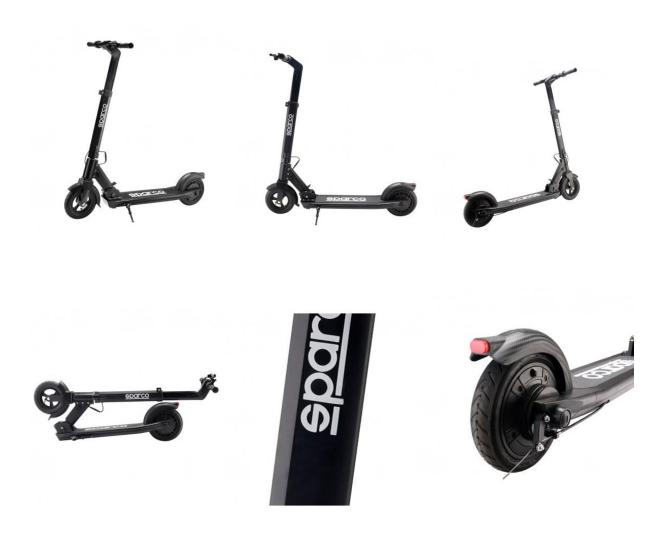

## **Our unique Folding System**

- Super fast folding system (takes only 1-2 seconds)
  - Only 2 easy steps
  - Super fast unfolding system (2-3 seconds)

## **The powerful Motor**

- Located in the rear wheel
  - 350 watt power
  - 25km/h top speed
- Powerful turbo accelerator

#### **Wide Handlebar**

- Handlebar length of 57cm
- Wider than most common scooters
  - Perfect stability
  - Convenient journeys

#### **Comfortable Tires**

- Solid shock-absorbing & air-filled tires for greater riding comfort
  - Prevents damage to motor
  - Perfect combination for varying terrains