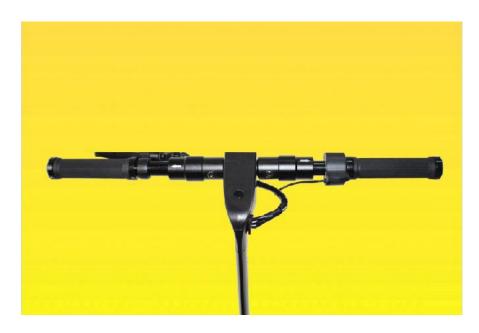

#### **Wide Handlebar**

- Handlebar length of 57cm
- Wider than most common scooters
  - Perfect stability
  - Convenient journeys

### **Adjustable Height**

- Adjust height in 2 simple steps
  - Supports your back
- Drive in the most convenient position