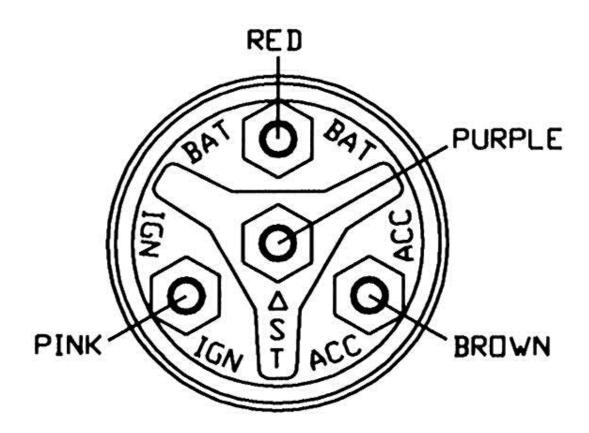

2501 Ludelle Street
Fort Worth, Texas 76105
817-244-6212 phone
817-244-4024 fax
888-350-6588 order
800-423-9696 technical
E-Mail: painless@painlessperformance.com
Web: www.painlessperformance.com



80529.doc 03/14/2003

## Painless Performance Limited Warranty and Return Policy

Chassis harnesses and fuel injection harnesses are covered under a lifetime warranty.

All other products manufactured and/or sold by Painless Performance are warranted to the original purchaser to be free from defects in material and workmanship under normal use. Painless Performance will repair or replace defective products without charge during the first 12 months from the purchase date. No products will be considered for warranty without a copy of the purchase receipt showing the sellers name, address and date of purchase. You must return the product to the dealer you purchased it from to initiate warranty procedures.

Copyright © 2007 by Perfect Performance Products, LLC