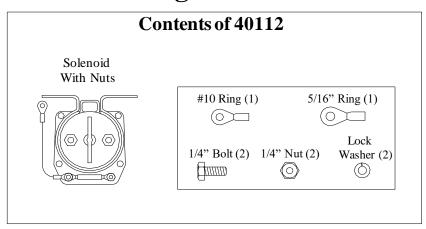

## **Installation Diagram for Part # 40112**

Battery cables are not included in this kit due to the high number of possible applications in vehicles. High quality battery cables are very important in the proper operation of the system. A minimum of 2-gauge is recommended using quality crimp-on terminals.