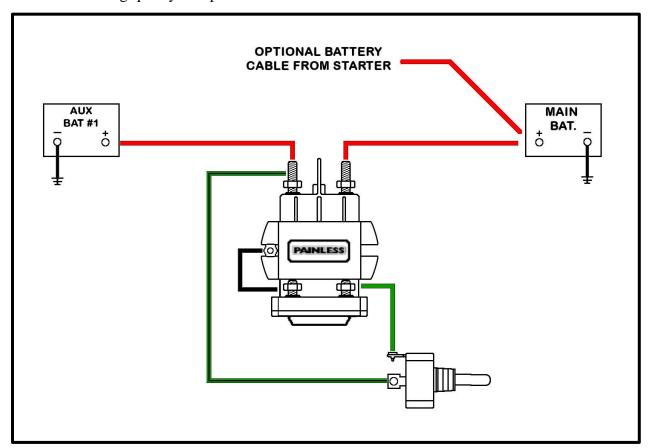

## **Installation Diagram for Part # 40112**

Battery cables are not included in this kit due to the high number of possible applications in vehicles. High quality battery cables are very important in the proper operation of the system. A minimum of 2-gauge is recommended using quality crimp-on terminals.

Solenoid draw is 2.5 AMP while engaged. If left engaged, with vehicle not running, it will drain the battery!