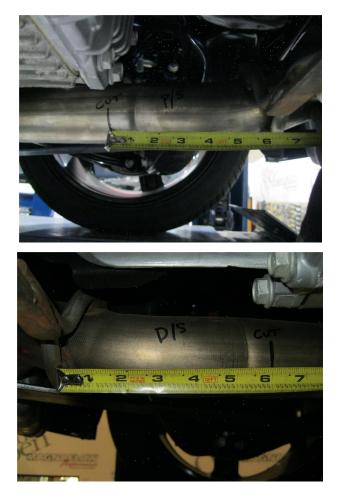

## **IINSTALLATION INSTRUCTIONS**

**Step 1.** Begin by removing the two rear chassis stiffeners by the muffler inlets. This will allow access to the exhaust system.

**Step 2.** You will need to cut the OEM exhaust system to remove it and install the new Magnaflow system. Measure and cut 6.00" forward of the hanger on the passenger side and driver side pipes. Remove mufflers and retain rubber hanger insulators to install the new system