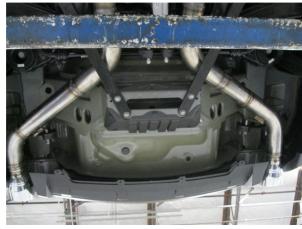

## **IINSTALLATION INSTRUCTIONS**

**Step 1.** Begin by removing the two rear chassis stiffeners by the muffler inlets. This will allow access to the exhaust system.

**Step 2.** You will need to cut the OEM exhaust system to remove it and install the new Magnaflow system. Measure and cut 6.00" forward of the hanger on the passenger side and driver side pipes. Remove mufflers and retain rubber hanger insulators to install the new system

**Step 3.** Install the new system by attaching the Driver and Passenger Tailpipe Assemblies to the cut portion of the OEM system using the supplied 3.00" clamps. Leave clamps loose for final adjustment. Fit the hangers into the rubber insulators.