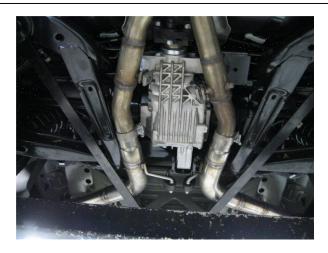

**Step 3.** Install the new system by attaching the Driver and Passenger Tailpipe Assemblies to the cut portion of the OEM system using the supplied 3.00" clamps. Leave clamps loose for final adjustment. Fit the hangers into the rubber insulators.

**Step 4.** Once a final position has been chosen for the new exhaust system, evenly tighten all clamps from front to rear using the torque specifications on page one of the instructions. Inspect all fasteners after 25-50 miles of operation and re-tighten if necessary.