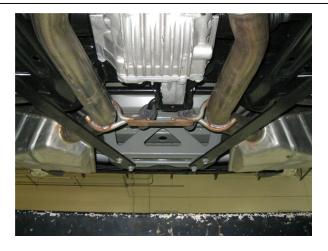

## **IINSTALLATION INSTRUCTIONS**

**Step 1.** Begin by removing the two rear chassis stiffeners by the muffler inlets. This will allow access to the exhaust system.

**Step 2.** You will need to cut the OEM exhaust system to remove it and install the new Magnaflow system. Measure and cut 6.00" forward of the hanger on the passenger side and driver side pipes. Remove mufflers and retain rubber hanger insulators to install the new system