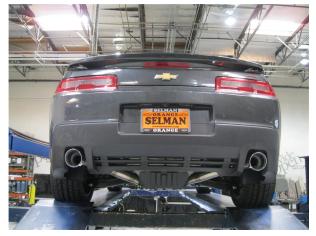

**Step 4.** Once a final position has been chosen for the new exhaust system, evenly tighten all clamps from front to rear using the torque specifications on page one of the instructions. Inspect all fasteners after 25-50 miles of operation and re-tighten if necessary.