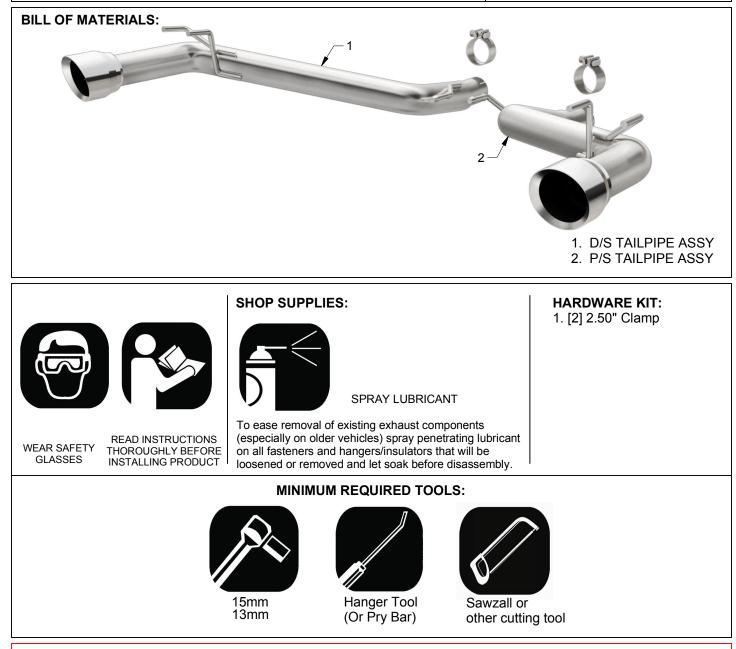

'14-'15 CHEVROLET CAMARO 6.2L

## **INSTALLATION**

PART NO. 19184



## MAGNAFLOW RECOMMENDS PROFESSIONAL INSTALLATION ON ALL THEIR PRODUCTS



**WARNING:** When working on, under, or around any vehicle exercise caution. Please allow the vehicle's exhaust system to cool before removal, as exhaust system temperatures may cause severe burns. If working without a lift always consult vehicle manual for correct lifting specifications. Always wear safety glasses and ensure a safe work area. Serious injury or death could occur if safety measures are not followed.

**ATTENTION:** Always install any supplied band or U-bolt clamps to the proper torque specifications of 40-45 ft-lbs for band clamps and 30-35 ft-lbs for U-bolt clamps. Over tightening will result in the clamp breaking and will NOT be warranted by MagnaFlow.

MAGNAFLOW: 22961 Arroyo Vista - Rancho Sant