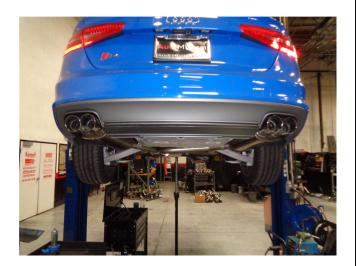

**Step 4.** Once a final position has been chosen for the new exhaust system, evenly tighten all clamps from front to rear using the torque specifications on page one of the instructions. Inspect all fasteners after 25-50 miles of operation and re-tighten if necessary.