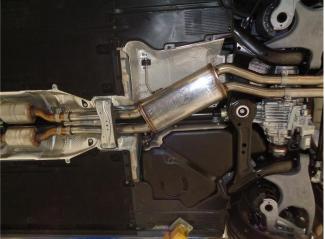

## **INSTALLATION INSTRUCTIONS**

**Step 1.** To extract the OEM exhaust system it is necessary to remove the underbody braces on the rear of the vehicle. Begin removing the exhaust by un-fastening the front clamps located behind the catalytic converters. Next, with the exhaust supported, work rearward and disengage all welded hangers from the rubber insulators. Do not damage or discard the rubber insulators or clamps as they will be re-used to mount the new system. You can now remove the exhaust from the vehicle.

**Step 2.** Begin installation of the new system by fastening the Resonator Assembly inlet to the catalytic converter using the OEM clamps and fitting the hangers into the rubber insulators (Leave all clamps and fasteners loose for final adjustment of the complete system.)