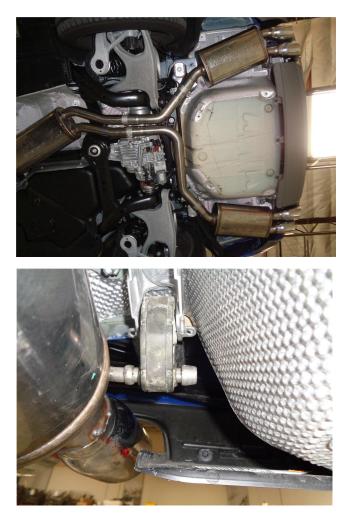

## **INSTALLATION INSTRUCTIONS**

**Step 3.** Next, install the Mid Pipes to the Resonator Assembly using the supplied 2.25" clamps. Finish by attaching the Muffler Assemblies to the Mid Pipes using the supplied 2.25" clamps. Insert hangers into rubber insulators.

**Step 4.** Once a final position has been chosen for the new exhaust system, evenly tighten all clamps from front to rear using the torque specifications on page one of the instructions. Inspect all fasteners after 25-50 miles of operation and re-tighten if necessary.