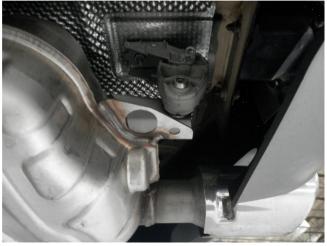

## **INSTALLATION INSTRUCTIONS**

**Step 1.** To extract the OEM exhaust system it is necessary to remove the underbody braces on the rear of the vehicle. Begin removing the exhaust by un-fastening the front clamps located behind the catalytic converters. Next, with the exhaust supported, work rearward and disengage all welded hangers from the rubber insulators. Do not damage or discard the rubber insulators or clamps as they will be re-used to mount the new system. You can now remove the exhaust from the vehicle.