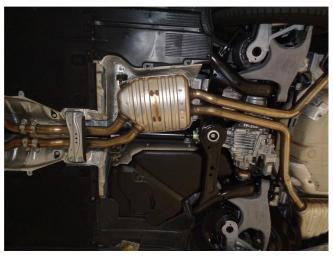

## **INSTALLATION INSTRUCTIONS**

**Step 1.** To extract the OEM exhaust system it is necessary to remove the underbody braces on the rear of the vehicle. Begin removing the exhaust by un-fastening the front clamps located behind the catalytic converters. Next, with the exhaust supported, work rearward and disengage all welded hangers from the rubber insulators. Do not damage or discard the rubber insulators or clamps as they will be re-used to mount the new system. You can now remove the exhaust from the vehicle.