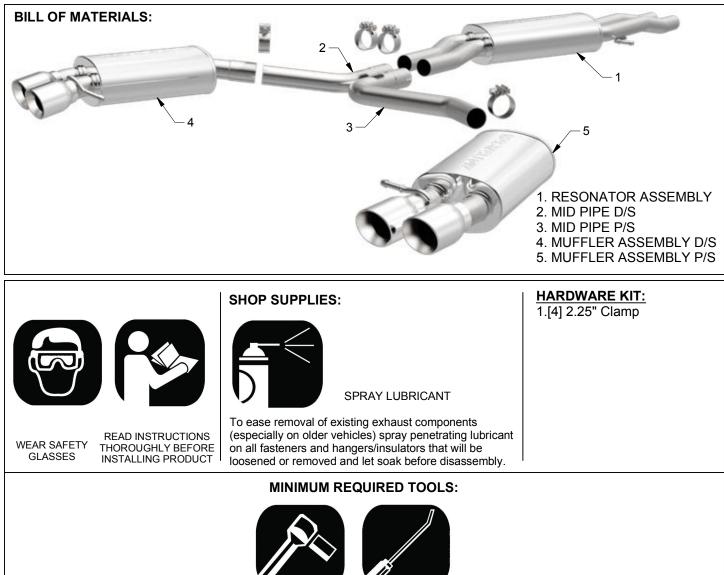

## **INSTALLATION** INSTRUCTIONS

2010-2016 AUDI S4 3.0L PART NO. 15599

15mm,19mm

Hanger Tool (Or Pry Bar)

**Step 2.** Begin installation of the new system by fastening the Resonator Assembly inlet to the catalytic converter using the OEM clamps and fitting the hangers into the rubber insulators (Leave all clamps and fasteners loose for final adjustment of the complete system.)

## **INSTALLATION INSTRUCTIONS**

**Step 3.** Next, install the Mid Pipes to the Resonator Assembly using the supplied 2.25" clamps. Finish by attaching the Muffler Assemblies to the Mid Pipes using the supplied 2.25" clamps. Insert hangers into rubber insulators.