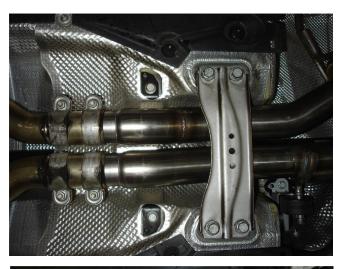

## **INSTALLATION INSTRUCTIONS**

**Step 3.** Next, install the Mid Pipes to the Resonator Assembly using the supplied 2.25" clamps. Finish by attaching the Muffler Assemblies to the Mid Pipes using the supplied 2.25" clamps. Insert hangers into rubber insulators.