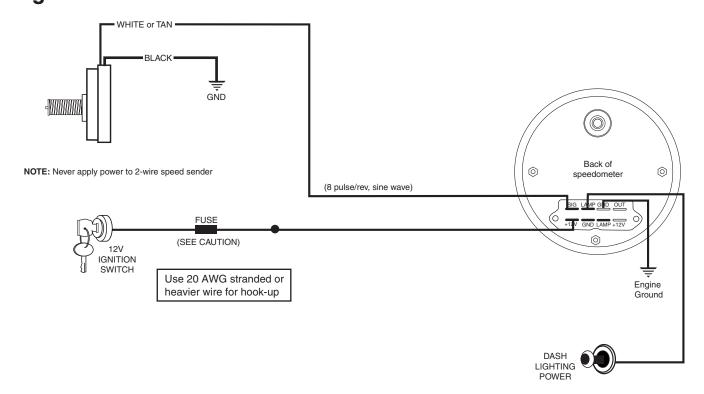

### **SENDER** (SINE WAVE)

2 Wire Sender, 8 pulse per revolution

2650-1955-77 Rev. A

# Wiring