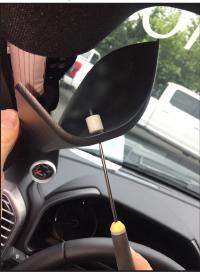

Insert screw into pillar, slide spacer over screw, align screw with snap nut and attach