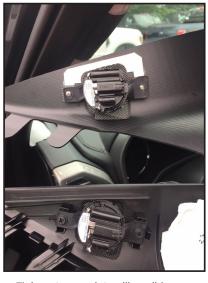

 Connect speaker wire, insert bottom of pillar into dash area first.

NOTE: Caution must be taken NOT to over-tighten screw!

4) Remove factory speaker and grill. Install into pillar using supplied 4-40 screws

Insert screw into pillar, slide spacer over screw, align screw with snap nut and attach