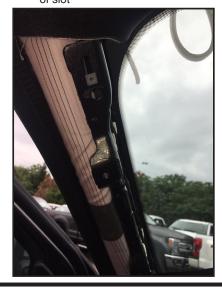

5) Install supplied snap nut into lower portion of slot

- Detach factory pillar by pulling towards yourself, then slide upwards towards headliner to release tabs from dash.
- Unclip wire harness from speaker.