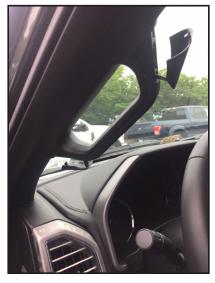

## 2-1/16" Replacement Pillar F-150 15+ / Super Duty 17+ w/Speaker

2650-1933-77

Read through directions completely before starting installation.

 Open factory handle covers and remove bolts w/10mm socket

5) Install supplied snap nut into lower portion of slot

- Detach factory pillar by pulling towards yourself, then slide upwards towards headliner to release tabs from dash.
- Unclip wire harness from speaker.

 Connect speaker wire, insert bottom of pillar into dash area first.

NOTE: Caution must be taken NOT to over-tighten screw!

4) Remove factory speaker and grill. Install into pillar using supplied 4-40 screws