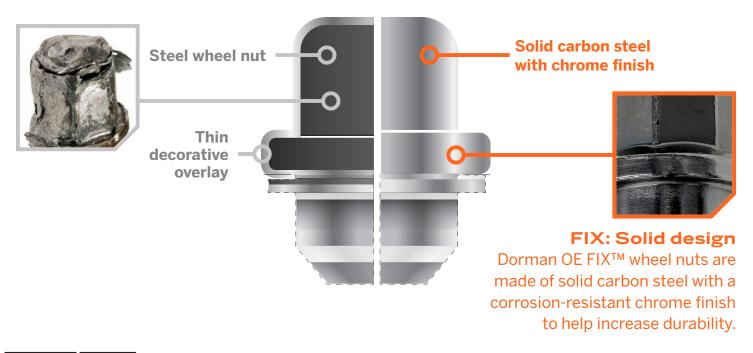

#### PROBLEM: Two-piece OE design

Stock wheel nuts use a thin finishing cap that swells and deforms with repeated use, preventing proper removal, often serving as the catalyst for expensive damage to wheels when attempting to remove them for service.

**Continuous focus on quality** – our hardware is benchmarked to original equipment dimensions and seating surfaces to ensure safety and lug wrench fitment

**Improved designs** – we offer direct replacements for 250 million vehicles, and a large selection of OE FIX<sup>TM</sup> wheel nuts engineered to replace failure-prone two-piece capped lug nuts with coverage for 168 million cars and trucks