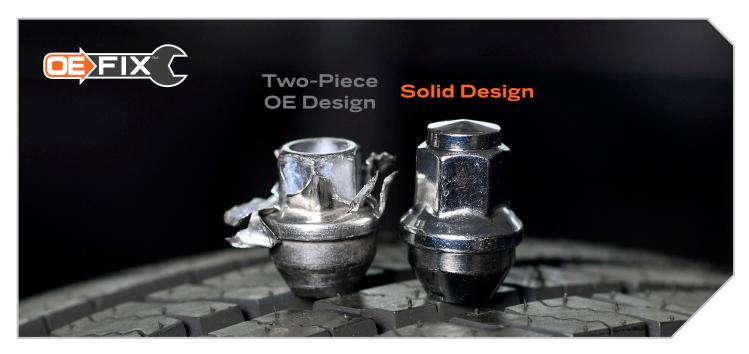

# Eliminate wheel hardware headaches.

#### PROBLEM: Two-piece OE design

Stock wheel nuts use a thin finishing cap that swells and deforms with repeated use, preventing proper removal, often serving as the catalyst for expensive damage to wheels when attempting to remove them for service.