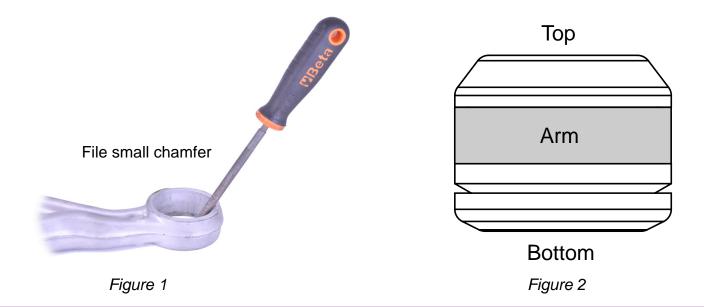

### Fitting Instructions:

- 1. Remove original rubber bush from the arm, clean any dirt and corrosion from the bore in the arm. Using a fle remove any sharp edges from the bore of the arm (Figure 1).
- 2. Push in the polyurethane bush into the arm. The largest offset of the bush f ts on the top side of the arm (Figure 2). It may be necessary to apply some washing up liquid to the outside of the bush to ease f tting.
- 3. Apply some of the supplied grease to the bore of the bush and insert the sleeve.
- 4. Ref t arm. Tension all hardware to manufacturers recommended torque settings.