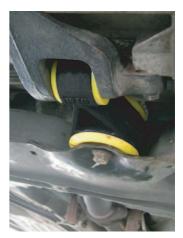

## **Fitting Instructions:**

1. Remove the mount holding the bushes from the car and remove the bushes from

the mount.

2. To fit the larger bush, lubricate the thinner lip with washing up liquid and press

into the larger hole on the mount. (Once one edge has started to go through the

mount the rest of the bush will follow) Push the longer of the 2 metal sleeves

through the bore of the bush after applying some of the supplied grease. 3. When fitting the smaller bush please note the hole and bushes are not round,

align the bushes correctly and fit into the smaller hole. Push the shorter of the

metal sleeves through the bush after applying some of the supplied grease. 4. When fitting the mount back onto the car the thicker edge of the larger bush goes

towards the ground. (tip apply some washing up liquid to the larger bush to help it

slide back into the subframe)

5. Place the supplied washer onto the bolt before bolting up the smaller bush to

support the open face of the bush.