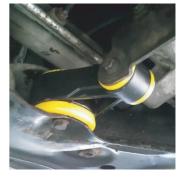

## **Fitting Instructions:**

1. Remove the mount holding the bushes from the car and remove the bushes from

the mount.

2. To fit the larger bush, lubricate the thinner lip with washing up liquid and press

into the larger hole on the mount. (Once one edge has started to go through the

mount the rest of the bush will follow) Push the longer of the 2 metal sleeves

through the bore of the bush after applying some of the supplied grease. 3. When fitting the smaller bush please note the hole and bushes are not round,

align the bushes correctly and fit into the smaller hole. Push the shorter of the

metal sleeves through the bush after applying some of the supplied grease. 4. When fitting the mount back onto the car the thicker edge of the larger bush goes

towards the ground. (tip apply some washing up liquid to the larger bush to help it

slide back into the subframe)

5. Place the supplied washer onto the bolt before bolting up the smaller bush to

support the open face of the bush.