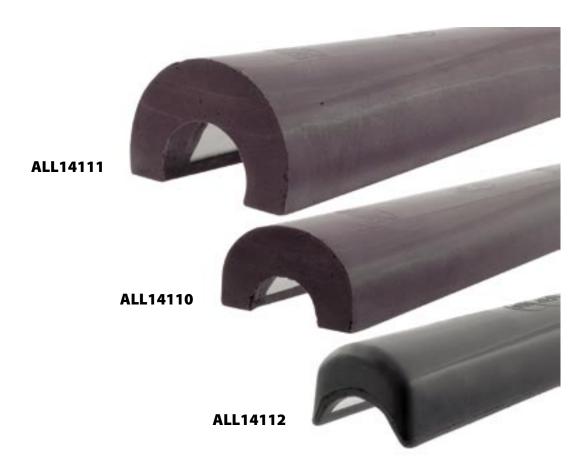

## **SFI Roll Bar Padding**

Provides 180 degree coverage where space concerns are not a problem. Peel and stick backing for easy installation. Meets SFI 45.1 specifications. Choose from two sizes, each 3 feet long, black only.

| Part No. | Description                                   |
|----------|-----------------------------------------------|
| ALL14110 | 3/4" Thick, Fits 1-1/8" To 1-1/2" O.D. Tubing |
| ALL14111 | 1" Thick, Fits 1-5/8" To 2" O.D. Tubing       |

## **SFI Mini Roll Bar Padding**

Mini roll bar padding is ideal for tight areas in a race car when standard padding is too large. Unique, compact design provides driver protection to a specific area. Peel and stick backing for easy installation on 1-1/4" to 1-3/4" tubing. Meets SFI 45.1 specifications. Sold in 3 foot lengths, black only.

| Part No. | Description                                   |
|----------|-----------------------------------------------|
| ALL14112 | 5/8" Thick, Fits 1-1/4" To 1-3/4" O.D. Tubing |

Allstar Performance 8300 Lane Dr., Watervliet, MI 49098 Phone: (269) 463-8000 Fax: (800) 772-2618 www.allstarperformance.com